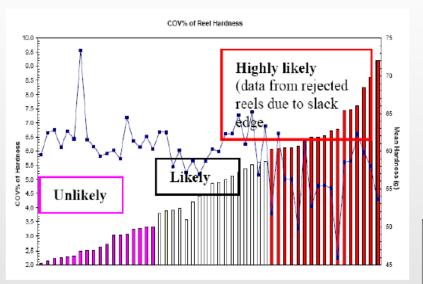

#### COV% roll hardness and mean hardness\*

#### Roll Ranking Good/Fair/Poor

Rule of thumb in deterning poor roll structure \*

| Variation<br>in Reel<br>hardness<br>COV% | 0-3.5%                              | 3.5-6.0%                                                          | >6.0%                                    |
|------------------------------------------|-------------------------------------|-------------------------------------------------------------------|------------------------------------------|
| Comment                                  | Unlikely<br>to cause<br>runnability | May cause<br>poor<br>runnability.<br>Consider<br>other<br>factors | Highly<br>likely to<br>cause<br>problems |