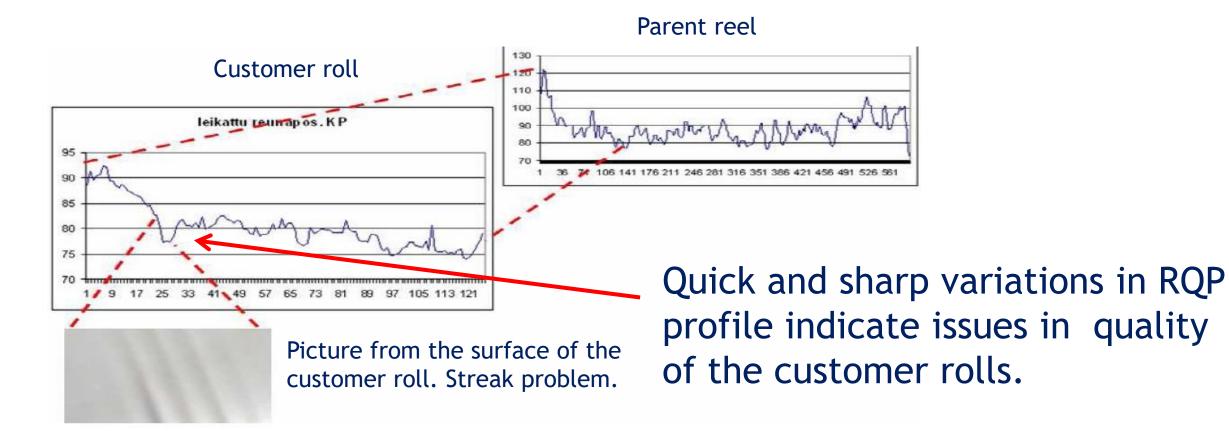

#### Roll Ranking Good/Fair/Poor

Rule of thumb in deterning poor roll structure \*

| Variation<br>in Reel<br>hardness<br>COV% | 0-3.5%                              | 3.5-6.0%                                                          | >6.0%                                    |
|------------------------------------------|-------------------------------------|-------------------------------------------------------------------|------------------------------------------|
| Comment                                  | Unlikely<br>to cause<br>runnability | May cause<br>poor<br>runnability.<br>Consider<br>other<br>factors | Highly<br>likely to<br>cause<br>problems |