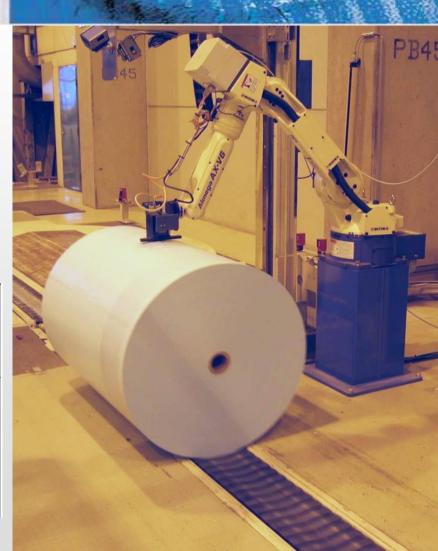

## **AUTOMATIC TAPIO RQP**

#### **Key features of Automatic Tapio RQP:**

- Fully automated roll quality profile
- Precise robotic sensor movements to avoid human hand errors
- Confirm overall roll quality
- Rule out off-spec rolls
- Roll ranking based on profile and key values (COV)

### Tapio Automatic Roll Quality Profiler