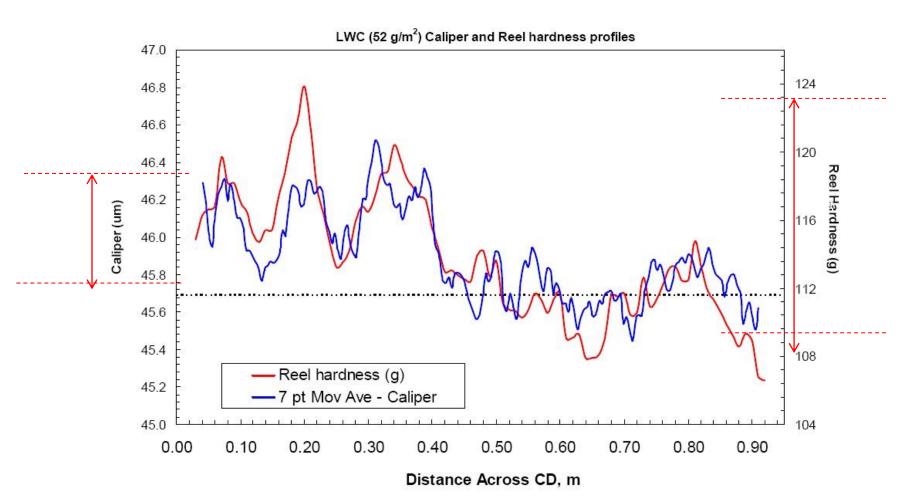

# ofiler

- 0,5 um thickness variation
- 15 % hardness variation

#### ⇒HARDNESS IS VERY SENSITIVE PROFILE MEASUREMENT

G L

A N

Α

т

P A

Ρ

E R