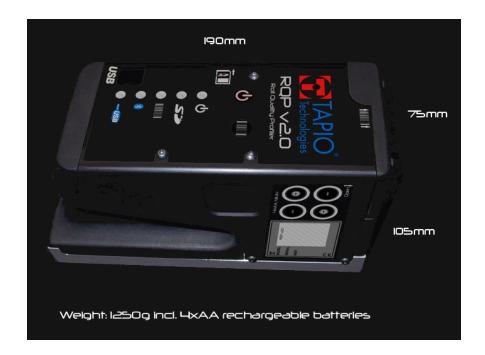

Measurement unit can be used without a PC and the results are saved to a standard SD card. The measurement head communicates with PC wirelessly using Bluetooth or wired with the USB cable.

Homepage: www.tapiotechnologies.com

## **Specifications**

| Main features                                       |                                                                                                                |
|-----------------------------------------------------|----------------------------------------------------------------------------------------------------------------|
| Measurement frequency                               | 30Hz, 30 hits/s                                                                                                |
| Measurement range                                   | adjustable                                                                                                     |
| Connectivity                                        |                                                                                                                |
| Removable Media                                     | Secure Digital card up to 1GB                                                                                  |
| Wireless                                            | Bluetooth v2.0                                                                                                 |
| Wireless range                                      | up to 30m                                                                                                      |
| Barcode Reader                                      | built-in camera, range 1-30cm                                                                                  |
| Wired connection type                               | USB                                                                                                            |
| Battery                                             |                                                                                                                |
|                                                     |                                                                                                                |
| Туре                                                | 4 x AA batteries, rechargeable                                                                                 |
|                                                     | 4 x AA batteries, rechargeable 2500mAh or better (per battery)                                                 |
| Туре                                                |                                                                                                                |
| Type Capacity                                       | 2500mAh or better (per battery)                                                                                |
| Type Capacity Measurement time                      | 2500mAh or better (per battery) 2 hours (continuous)                                                           |
| Type Capacity Measurement time Standby time         | 2500mAh or better (per battery)  2 hours (continuous)  up to 5 hours  External, any standard AA charger can be |
| Type Capacity Measurement time Standby time Charger | 2500mAh or better (per battery)  2 hours (continuous)  up to 5 hours  External, any standard AA charger can be |